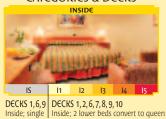

## CATEGORIES & DECKS

DECKS 1, 2, 6, 7, 9, 10, 11 Oceanview; 2 lower beds convert DECKS 1, 2 Oceanview; single to queen

DECKS 6, 7, 8, 9, 10 Oceanview with veranda 2 lower beds convert to queen

DECKS 6, 7, 8, 9 Suites with veranda; 2 lower beds convert to queen, shower and sitting area. Suite and Grand Suite have whirlpool bath.