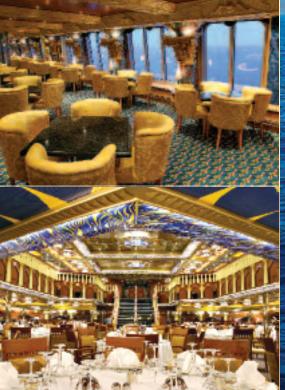

## **COSTA FORTUNA**

Dedicated to the grand Italian liners of yesteryear, the Costa Fortuna works nostalgia into a modern framework, creating a tribute to Italian culture and heritage. Scale models of historic ships, vintage map replicas and other design elements create an aura of refinement in complete comfort.