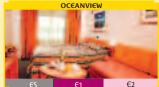

## CATEGORIES & DECKS

DECKS 1, 2, 6, 7, 9, 10, 11 Oceanview; 2 lower beds convert DECKS 1, 2 Oceanview; single to queen

DECKS 6, 7, 8, 9, 10 Oceanview with veranda 2 lower beds convert to queen

DECKS 6, 7, 8, 9 Suites with veranda; 2 lower beds convert to queen, shower and sitting area. Suite and Grand Suite have whirlpool bath.