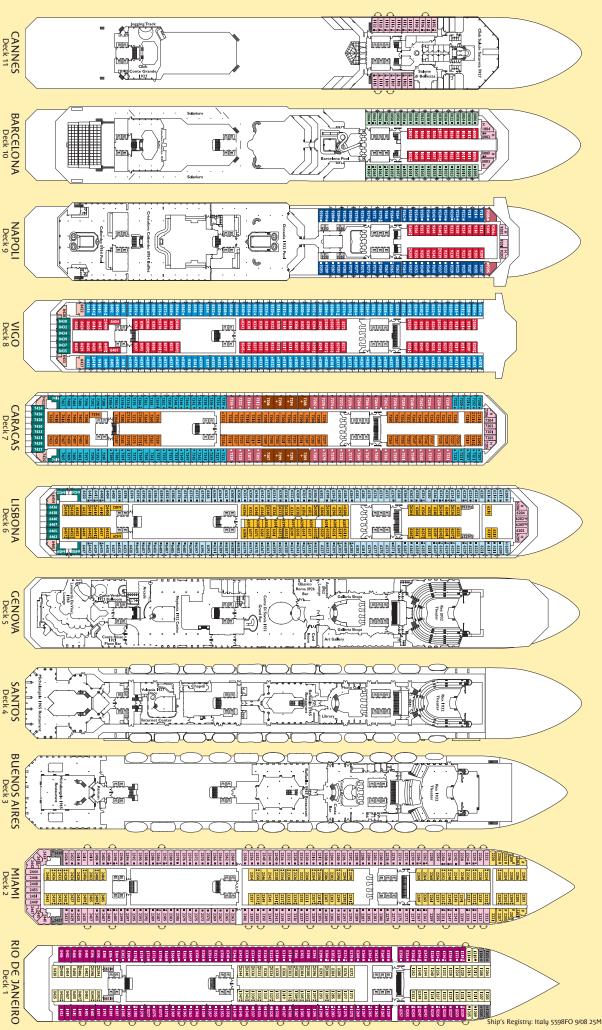

## CATEGORIES & DECKS

DECKS 1, 2, 6, 7, 9, 10, 11 Oceanview; 2 lower beds convert DECKS 1, 2 Oceanview; single to queen

DECKS 6, 7, 8, 9, 10 Oceanview with veranda 2 lower beds convert to queen

DECKS 6, 7, 8, 9 Suites with veranda; 2 lower beds convert to queen, shower and sitting area. Suite and Grand Suite have whirlpool bath.

## LEGEND

| <i>,</i> | Staterooms with 21 | - | eds convert to queen.             |
|----------|--------------------|---|-----------------------------------|
| •        | 1 upper bed        |   | Single sofa bed                   |
| 0        | 1 upper bed /      | + | Double sofa bed                   |
| ••       | 1 lower bed        | # | 1 lower bed and                   |
|          | 2 upper beds       |   | 1 single sofa bed                 |
|          | Connecting         | н | Accommodations<br>for handicapped |
|          |                    | E | Elevator                          |

Stateroom photos are not representative of all categories. Deck plans are subject to change. Tennis/Basketball Court, Spa and Children's Room on Funchal Deck (12) not shown. Slide entrance on Las Palmas Deck (14) not shown. For more detailed deck plans visit costacruises.com