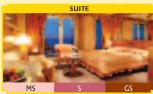

## CATEGORIES & DECKS

DECKS 1, 2, 6, 7, 9, 10, 11 Oceanview; 2 lower beds convert DECKS 1, 2 Oceanview; single to queen

DECKS 6, 7, 8, 9, 10 Oceanview with veranda 2 lower beds convert to queen

DECKS 6, 7, 8, 9 Suites with veranda; 2 lower beds convert to queen, shower and sitting area. Suite and Grand Suite have whirlpool bath.